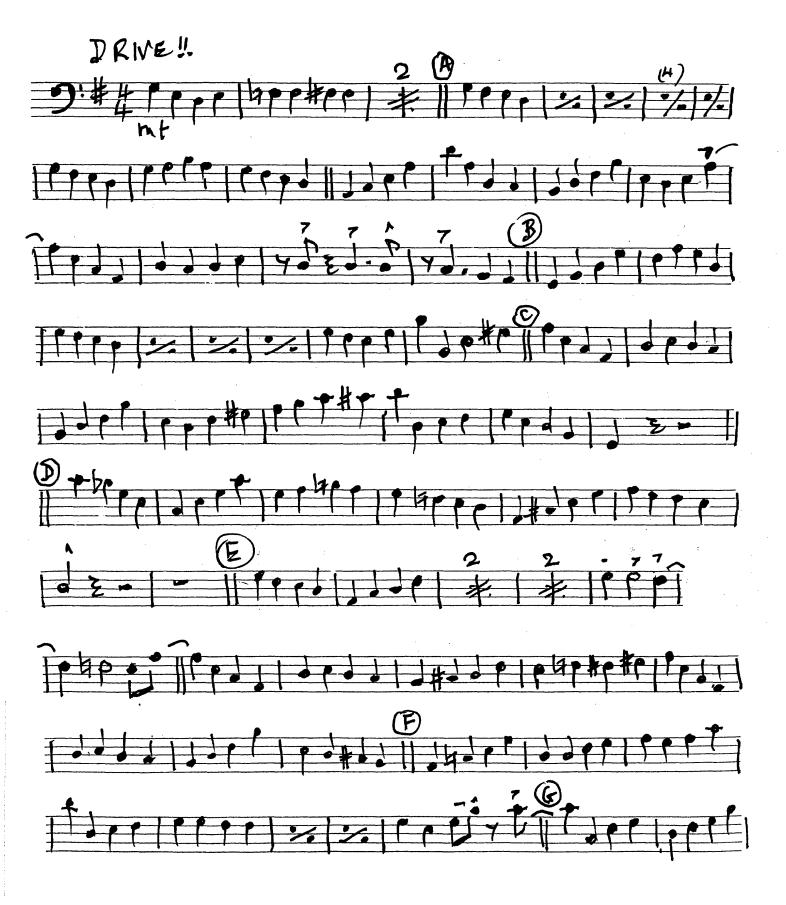

## GET ME TO THE CHURCH ON TIME

1 = 900+

Frank Sinatra/Count Basie

- 2- Get Me to the Church on Time

**DRUMS** 

GET ME TO THE CHURCH