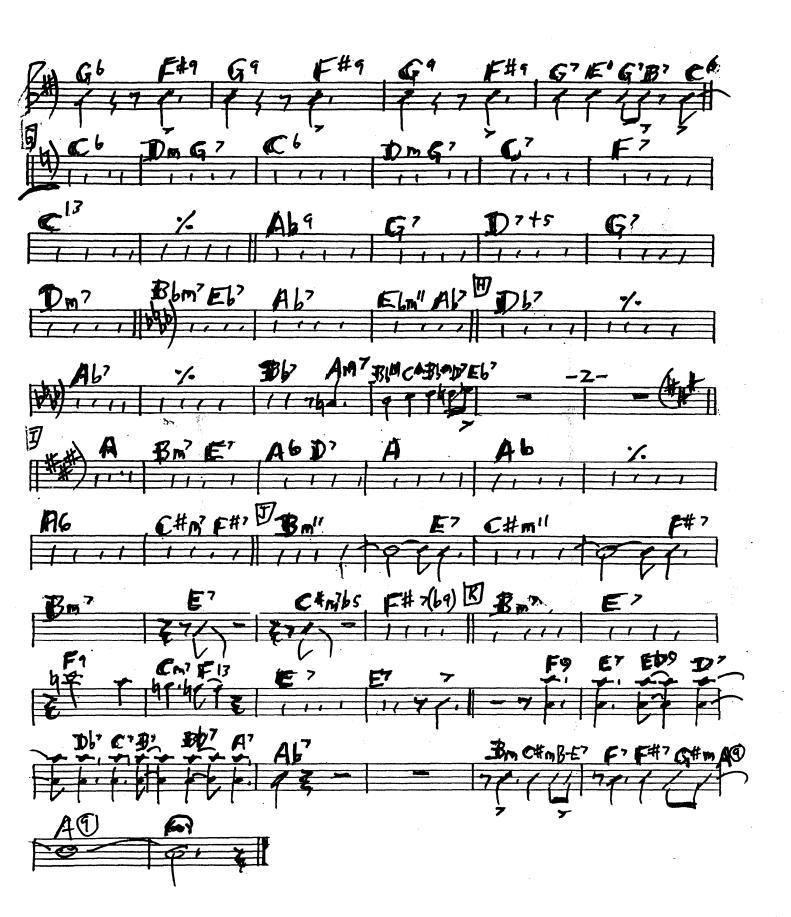

## GET ME TO THE CHURCH ON TIME

Piano - 2 - Get Me to the Church on Time Frank Sinatra/ Count Basie