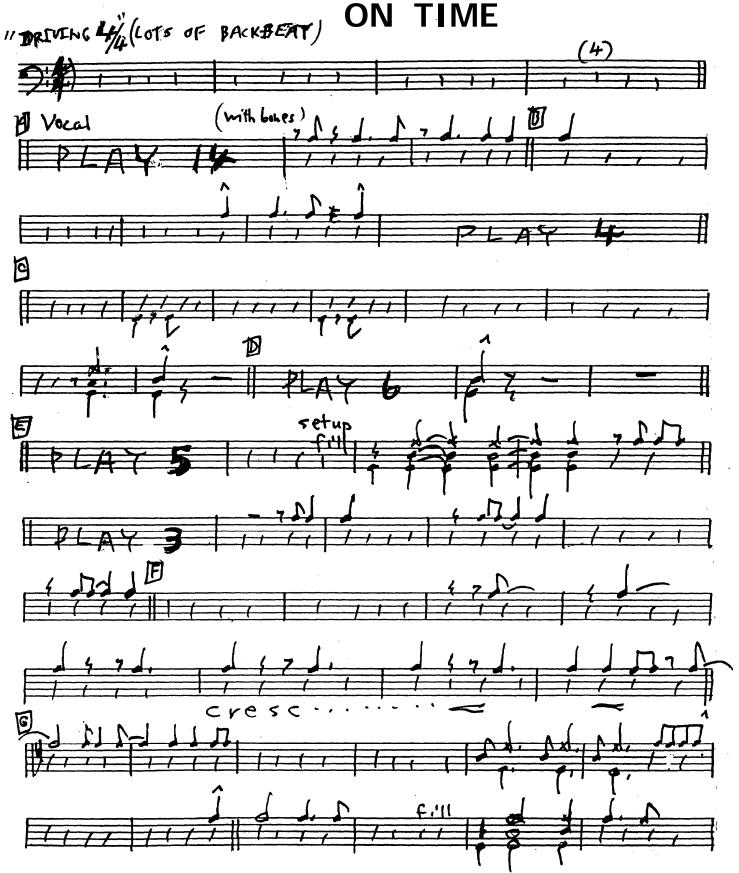

## GET ME TO THE CHURCH ON TIME

1 = 900+

Frank Sinatra/Count Basie

- 2- Get Me to the Church on Time

**DRUMS** 

GET ME TO THE CHURCH