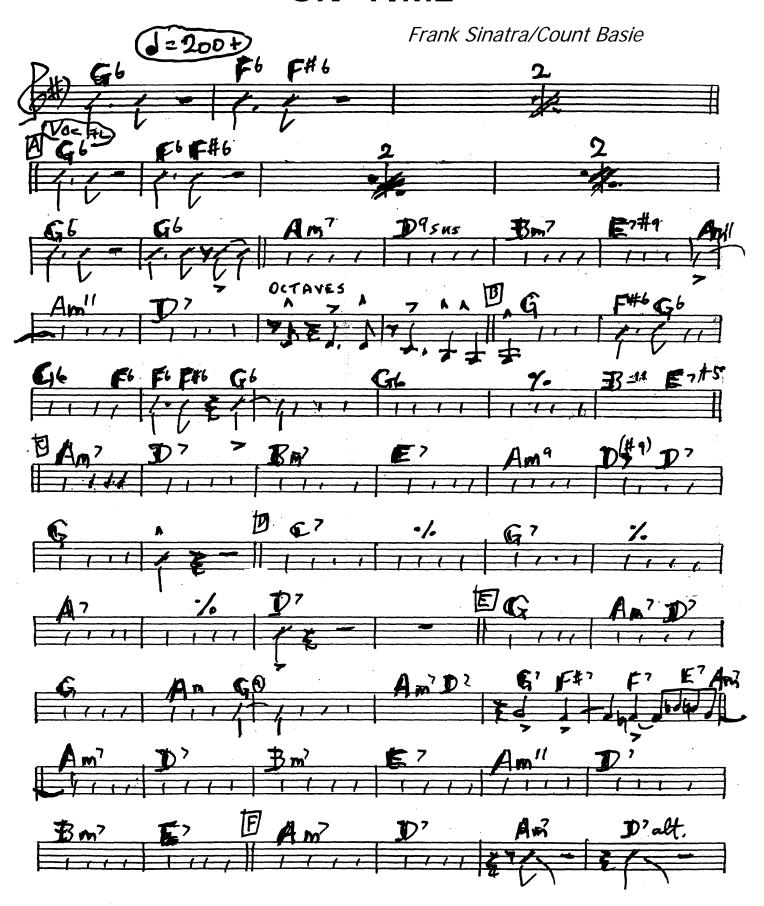

## GET ME TO THE CHURCH ON TIME

Piano - 2 - Get Me to the Church on Time Frank Sinatra/ Count Basie